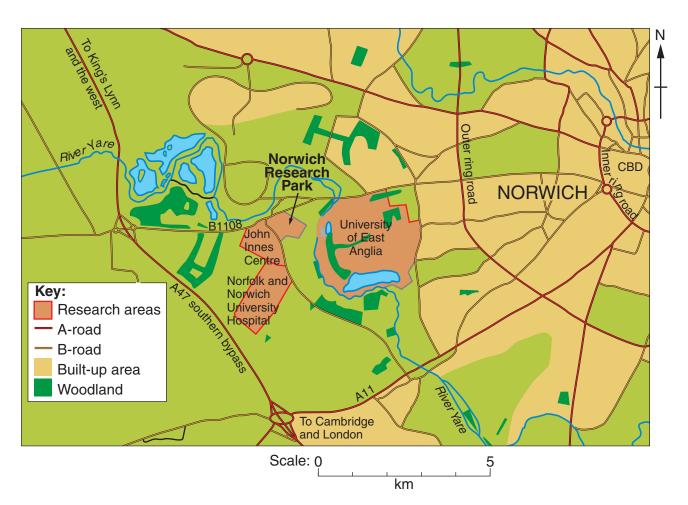

UNIVERSITY OF CAMBRIDGE INTERNATIONAL EXAMINATIONS General Certificate of Education Ordinary Level

### **GEOGRAPHY**

Paper 1 INSERT

2217/13 **October/November 2010** 

1 hour 45 minutes

### **READ THESE INSTRUCTIONS FIRST**

This Insert contains Photographs A and B for Question 2, Photograph C for Question 4, Figs 8A and 8B for Question 5 and Photograph D for Question 6.

This document consists of 5 printed pages and 3 blank pages.





Photograph B showing area B for Question 2



2217/13/INSERT/O/N/10

# Photograph C for Question 4







Fig. 8B for Question 5







## **BLANK PAGE**

### **BLANK PAGE**

**BLANK PAGE** 

8

University of Cambridge International Examinations is part of the Cambridge Assessment Group. Cambridge Assessment is the brand name of University of Cambridge Local Examinations Syndicate (UCLES), which is itself a department of the University of Cambridge.