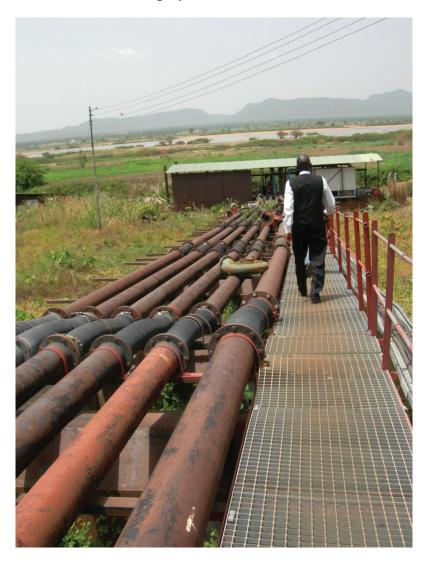

## **Photograph D for Question 5**

Permission to reproduce items where third-party owned material protected by copyright is included has been sought and cleared where possible. Every reasonable effort has been made by the publisher (UCLES) to trace copyright holders, but if any items requiring clearance have unwittingly been included, the publisher will be pleased to make amends at the earliest possible opportunity.