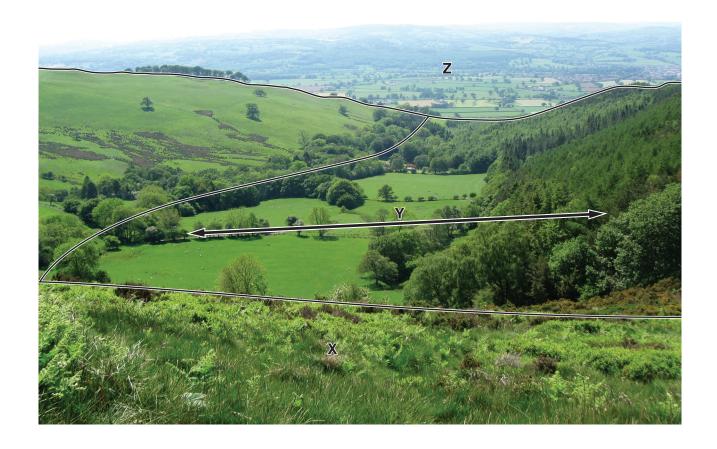

## UNIVERSITY OF CAMBRIDGE INTERNATIONAL EXAMINATIONS General Certificate of Education Ordinary Level

GEOGRAPHY 2217/22

Paper 2 October/November 2011

**INSERT** 

2 hours 15 minutes

#### READ THESE INSTRUCTIONS FIRST

This Insert contains Photograph A for Question 3, Figs 10, 12 and 13 for Question 7 and Table 5 for Question 8.



## **Photograph A for Question 3**



Fig. 10 for Question 7

### Sketch map of beaches

Not to scale



Fig. 12 for Question 7

Scoring system for the survey of the impacts of tourism

| Site:                                          |    |    |   |   |   |                 |
|------------------------------------------------|----|----|---|---|---|-----------------|
|                                                | -2 | -1 | 0 | 1 | 2 |                 |
| Lots of glass                                  |    |    |   |   |   | No glass        |
| Lots of paper                                  |    |    |   |   |   | No paper        |
| Lots of wood                                   |    |    |   |   |   | No wood         |
| Lots of plastic                                |    |    |   |   |   | No plastic      |
| Lots of oth