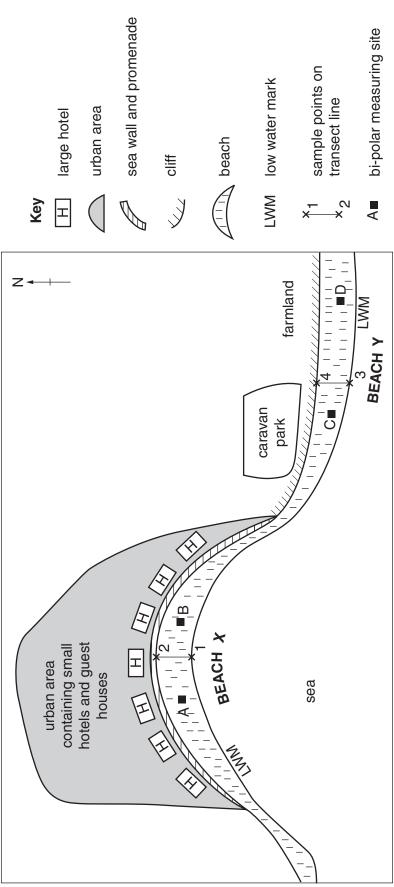

### Sketch map of beaches

Not to scale

Fig. 12 for Question 7

Scoring system for the survey of the impacts of tourism

| Site:                                          |    |    |   |   |   |                 |
|------------------------------------------------|----|----|---|---|---|-----------------|
|                                                | -2 | -1 | 0 | 1 | 2 |                 |
| Lots of glass                                  |    |    |   |   |   | No glass        |
| Lots of paper                                  |    |    |   |   |   | No paper        |
| Lots of wood                                   |    |    |   |   |   | No wood         |
| Lots of plastic                                |    |    |   |   |   | No plastic      |
| Lots of other litter (eg cigarette ends, food) |    |    |   |   |   | No other litter |

Fig. 13 for Question 7

Results of the survey of the impacts of tourism

|              | Bea    | ch X   | Beach Y |        |  |
|--------------|--------|--------|---------|--------|--|
|              | Site A | Site B | Site C  | Site D |  |
| Glass        | 1      | 2      | -1      | 0      |  |
| Paper        | 1      | 2      | -2      | 0      |  |
| Wood         | 2      | 2      | -1      | -1     |  |
| Plastic      | 2      | 2      | -2      | 1      |  |
| Other litter | 1      | 2      | -2      | 0      |  |
|              |        |        |         |        |  |
| Total score  | 7      | 10     | -8      | 0      |  |