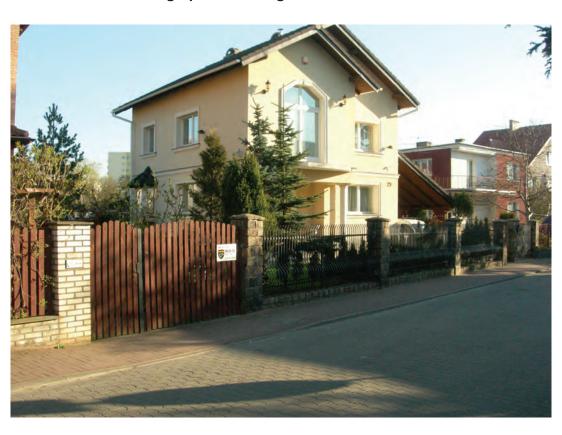

Photograph A showing area A for Question 2

Photograph B showing area B for Question 2