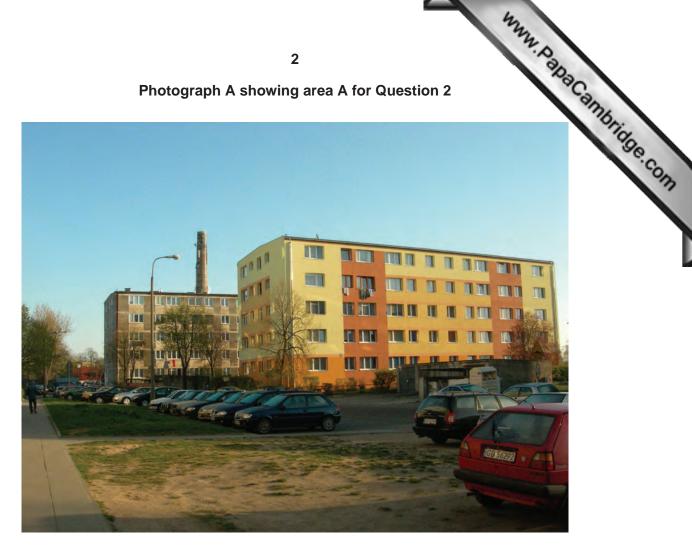

Photograph A showing area A for Question 2

Photograph B showing area B for Question 2