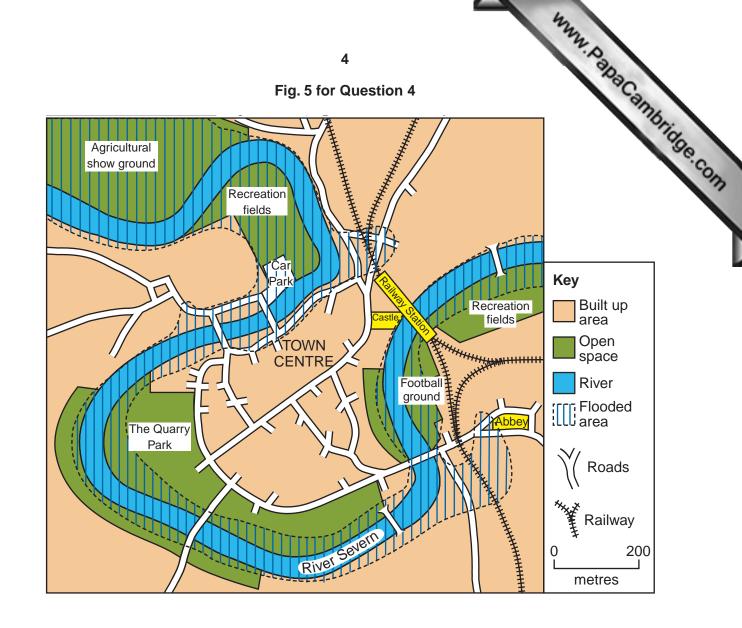

## **READ THESE INSTRUCTIONS FIRST**

This Insert contains Photographs A and B for Question 2, Photographs C and D for Question 3, Fig. 5 for Question 4 and Photograph E for Question 5.

This document consists of 5 printed pages and 3 blank pages.