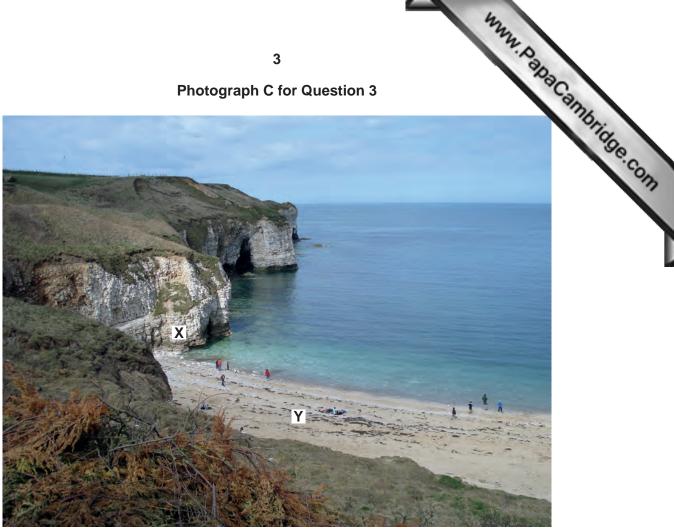

## **READ THESE INSTRUCTIONS FIRST**

This Insert contains Photographs A and B for Question 2, Photographs C and D for Question 3, Fig. 5 for Question 4 and Photograph E for Question 5.

This document consists of 5 printed pages and 3 blank pages.

## Photograph B for Question 2

Photograph C for Question 3

Photograph D for Question 3

3

Photograph E for Question 5

**BLANK PAGE** 

**BLANK PAGE** 

**BLANK PAGE** 