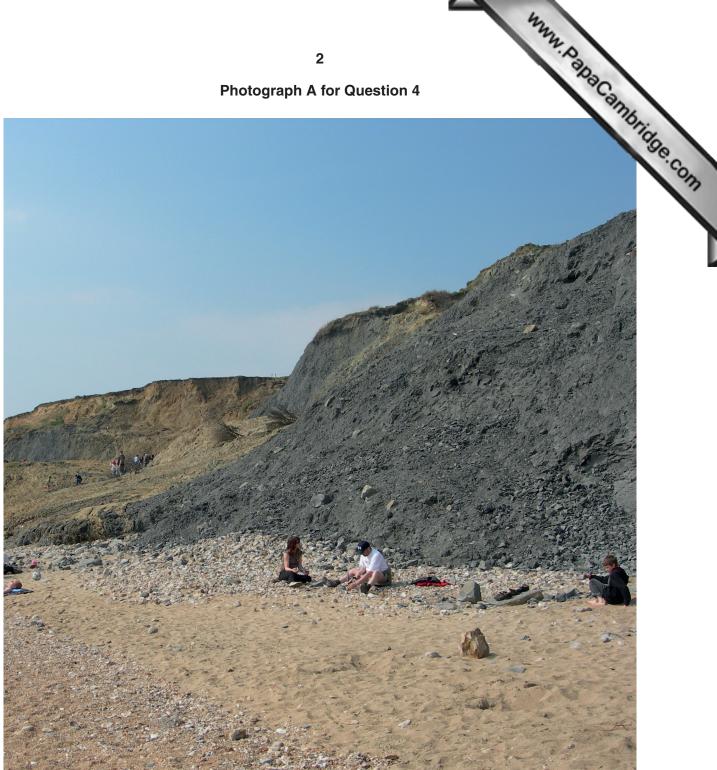

## **READ THESE INSTRUCTIONS FIRST**

This Insert contains Photograph A for Question 4 and Photograph B for Question 6.

The Insert is **not** required by the Examiner.

This document consists of 3 printed pages and 1 blank page.