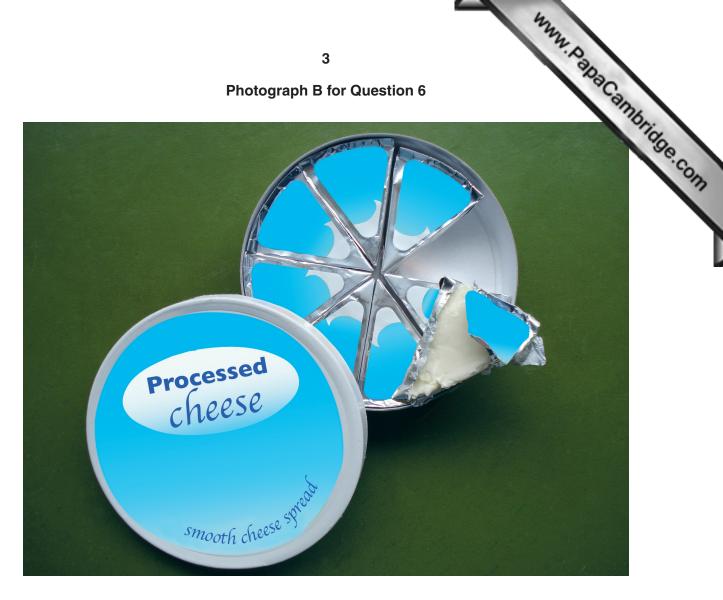

## UNIVERSITY OF CAMBRIDGE INTERNATIONAL EXAMINATIONS International General Certificate of Secondary Education

WWW. PapaCambridge.com

 GEOGRAPHY
 0460/11

 Paper 1
 May/June 2013

**INSERT** 

1 hour 45 minutes

## **READ THESE INSTRUCTIONS FIRST**

This Insert contains Photograph A for Question 4 and Photograph B for Question 6.

The Insert is **not** required by the Examiner.

This document consists of 3 printed pages and 1 blank page.





**Photograph B for Question 6** 



4

## **BLANK PAGE**

www.PapaCambridge.com

Permission to reproduce items where third-party owned material protected by copyright is included has been sought and cleared where possible. Every reasonable effort has been made by the publisher (UCLES) to trace copyright holders, but if any items requiring clearance have unwittingly been included, the publisher will be pleased to make amends at the earliest possible opportunity.

University of Cambridge International Examinations is part of the Cambridge Assessment Group. Cambridge Assessment is the brand name of University of Cambridge Local Examinations Syndicate (UCLES), which is itself a department of the University of Cambridge.