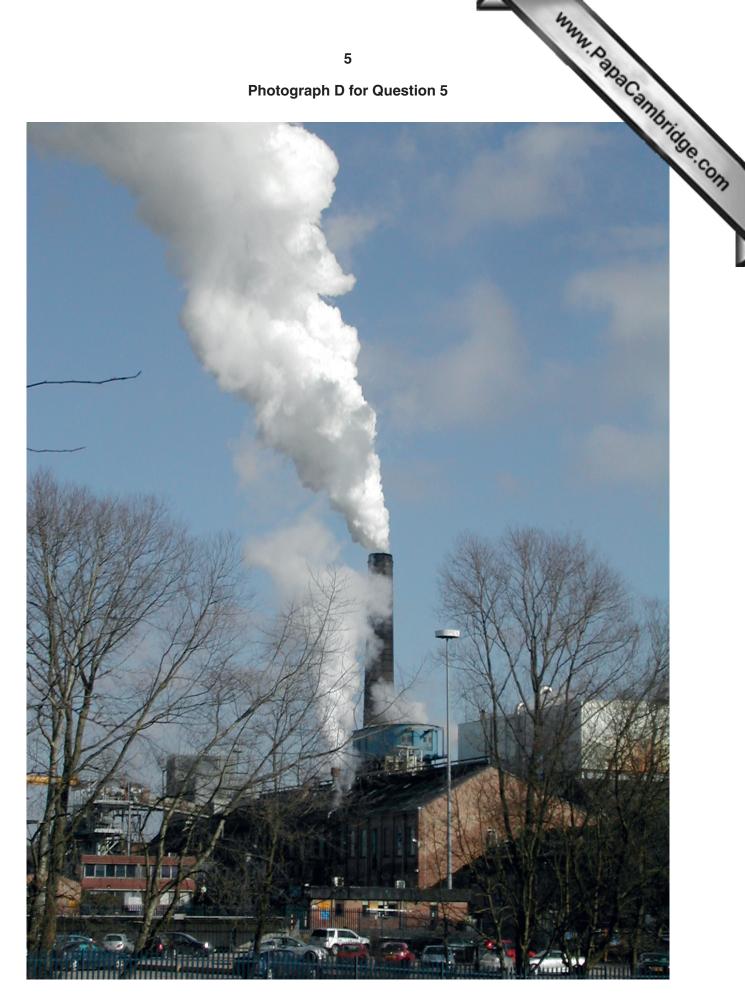

## UNIVERSITY OF CAMBRIDGE INTERNATIONAL EXAMINATIONS International General Certificate of Secondary Education

www.PapaCambridge.com

 GEOGRAPHY
 0460/12

 Paper 1
 May/June 2013

**INSERT** 

1 hour 45 minutes

## **READ THESE INSTRUCTIONS FIRST**

This Insert contains Photograph A for Question 2, Photograph B for Question 3, Photograph C for Question 4 and Photographs D, E and F for Question 5.

The Insert is **not** required by the Examiner.

This document consists of **7** printed pages and **1** blank page.



**Photograph A for Question 2** 





[Turn over © UCLES 2013









8

## **BLANK PAGE**

www.PapaCambridge.com

University of Cambridge International Examinations is part of the Cambridge Assessment Group. Cambridge Assessment is the brand name of University of Cambridge Local Examinations Syndicate (UCLES), which is itself a department of the University of Cambridge.