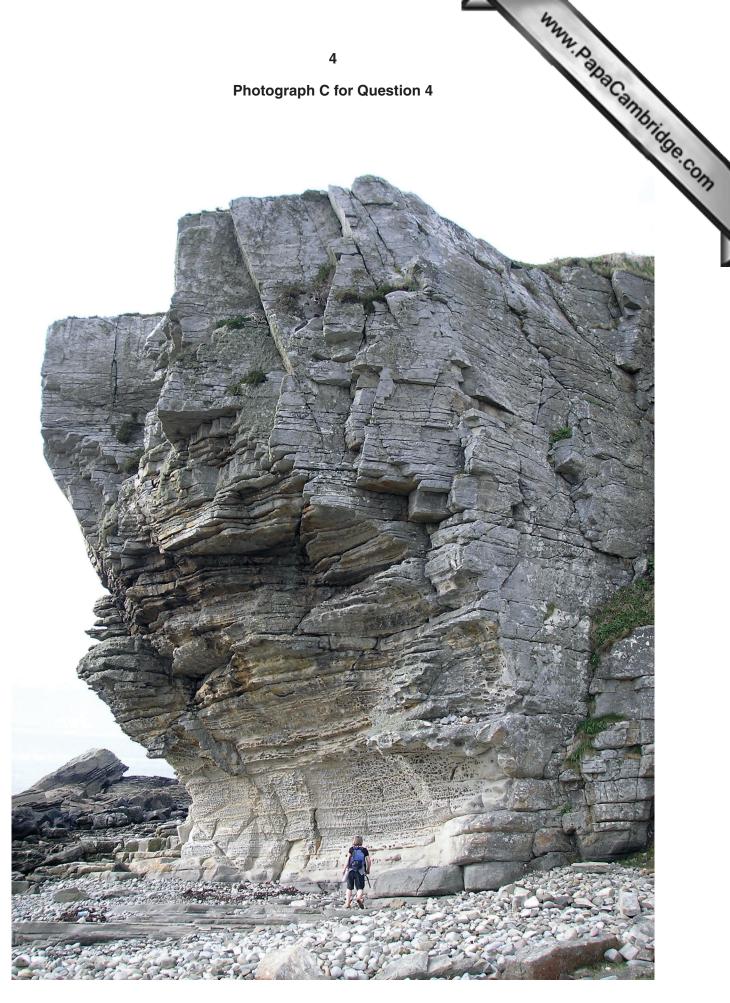

## UNIVERSITY OF CAMBRIDGE INTERNATIONAL EXAMINATIONS International General Certificate of Secondary Education

www.PapaCambridge.com

 GEOGRAPHY
 0460/12

 Paper 1
 May/June 2013

**INSERT** 

1 hour 45 minutes

## **READ THESE INSTRUCTIONS FIRST**

This Insert contains Photograph A for Question 2, Photograph B for Question 3, Photograph C for Question 4 and Photographs D, E and F for Question 5.

The Insert is **not** required by the Examiner.

This document consists of **7** printed pages and **1** blank page.



**Photograph A for Question 2** 





[Turn over © UCLES 2013









8

## **BLANK PAGE**

www.PapaCambridge.com

University of Cambridge International Examinations is part of the Cambridge Assessment Group. Cambridge Assessment is the brand name of University of Cambridge Local Examinations Syndicate (UCLES), which is itself a department of the University of Cambridge.