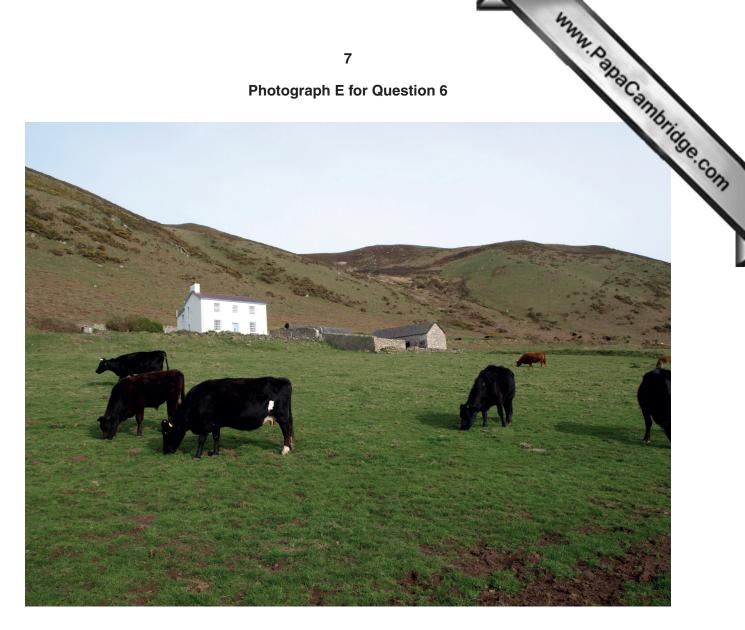

# UNIVERSITY OF CAMBRIDGE INTERNATIONAL EXAMINATIONS International General Certificate of Secondary Education

www.PapaCambridge.com

GEOGRAPHY 0460/11
Paper 1 October/November 2013

INSERT

1 hour 45 minutes

#### **READ THESE INSTRUCTIONS FIRST**

This Insert contains Figs 3A and 3B for Question 2, Photograph A for Question 3, Photograph B for Question 4, and Photographs C, D and E for Question 6.

The Insert is **not** required by the Examiner.





Fig. 3B for Question 2



www.PapaCambridge.com **Photograph A for Question 3** 



[Turn over © UCLES 2013

Photograph B for Question 4



# **Photograph C for Question 6**



[Turn over © UCLES 2013

**Photograph D for Question 6** 



# Photograph E for Question 6



8

### **BLANK PAGE**

www.PapaCambridge.com

Permission to reproduce items where third-party owned material protected by copyright is included has been sought and cleared where possible. Every reasonable effort has been made by the publisher (UCLES) to trace copyright holders, but if any items requiring clearance have unwittingly been included, the publisher will be pleased to make amends at the earliest possible opportunity.

University of Cambridge International Examinations is part of the Cambridge Assessment Group. Cambridge Assessment is the brand name of University of Cambridge Local Examinations Syndicate (UCLES), which is itself a department of the University of Cambridge.