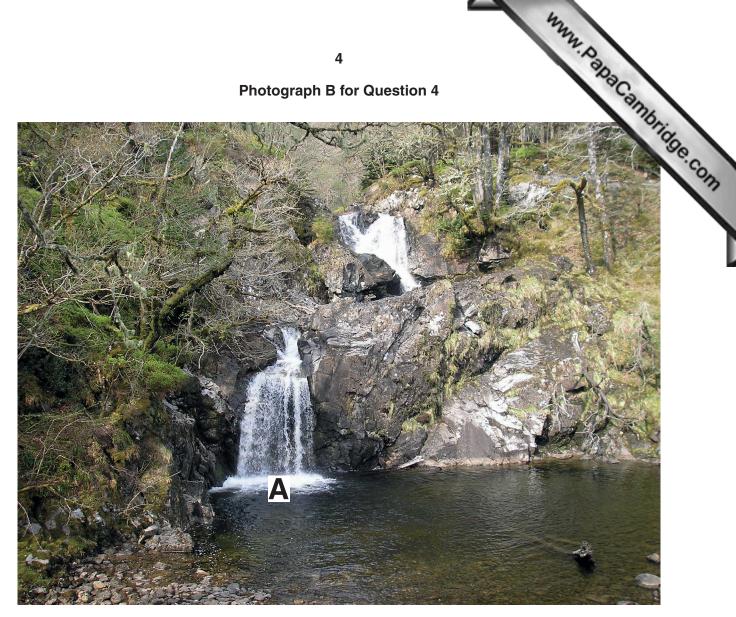

Fig. 3B for Question 2

www.PapaCambridge.com **Photograph A for Question 3** 

[Turn over © UCLES 2013

Photograph B for Question 4