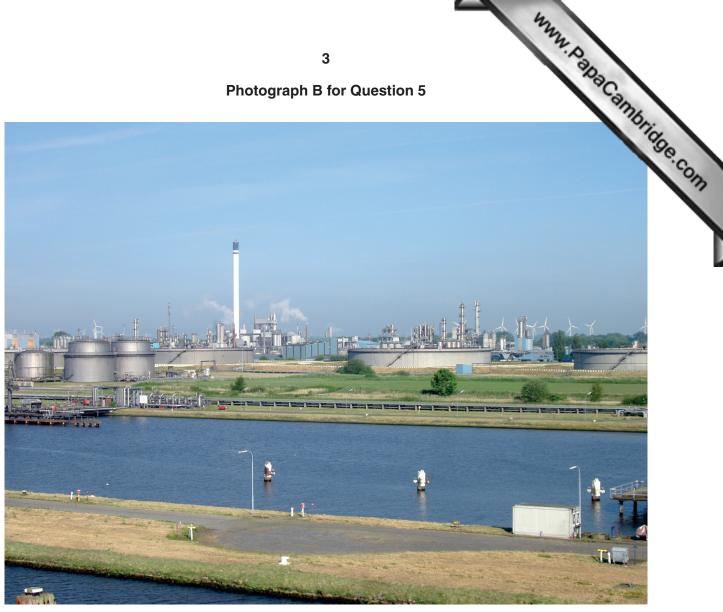

## **READ THESE INSTRUCTIONS FIRST**

This Insert contains Photograph A for Question 2, Photograph B for Question 5 and Photograph C for Question 6.

The Insert is **not** required by the Examiner.

This document consists of 4 printed pages.

Photograph B for Question 5

4

University of Cambridge International Examinations is part of the Cambridge Assessment Group. Cambridge Assessment is the brand name of University of Cambridge Local Examinations Syndicate (UCLES), which is itself a department of the University of Cambridge.