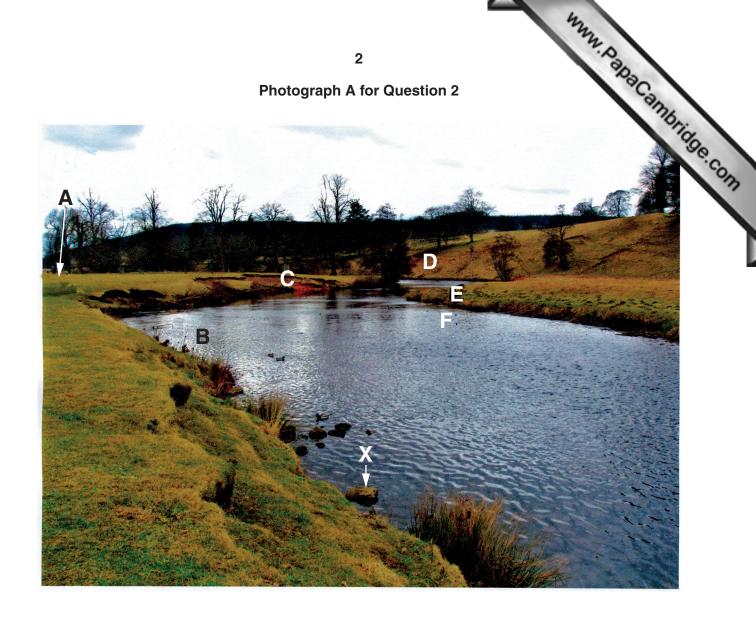

## **READ THESE INSTRUCTIONS FIRST**

This Insert contains Photograph A for Question 2, Photograph B for Question 5 and Photograph C for Question 6.

The Insert is **not** required by the Examiner.

This document consists of 4 printed pages.