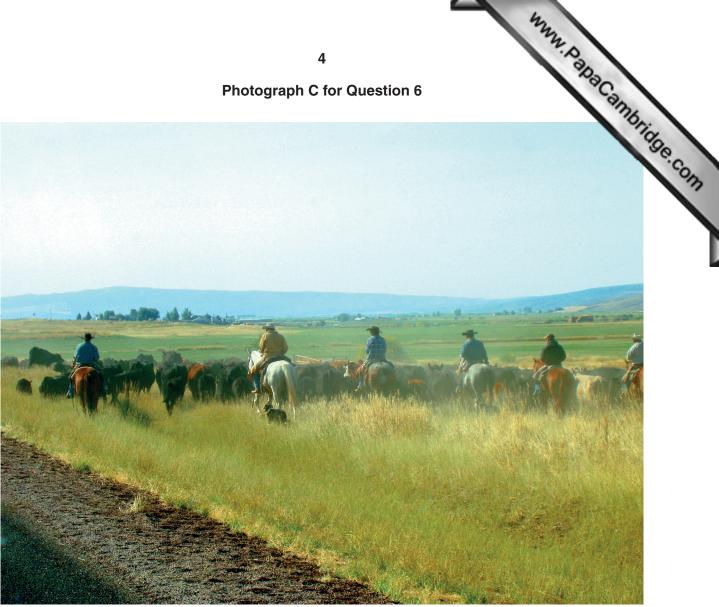

## **READ THESE INSTRUCTIONS FIRST**

This Insert contains Photograph A for Question 2, Photograph B for Question 5 and Photograph C for Question 6.

The Insert is **not** required by the Examiner.

This document consists of 4 printed pages.