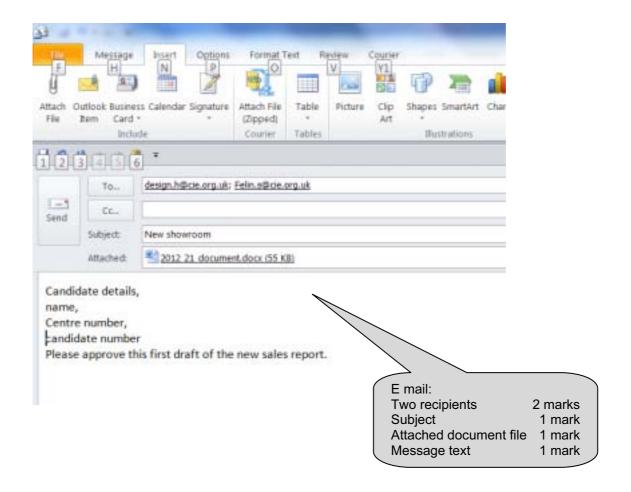

r/November 2012 | 0417     | 02    |



| Page 8 | Mark Scheme                   | Syllabus | Paper |
|--------|-------------------------------|----------|-------|
|        | IGCSE – October/November 2012 | 0417     | 02    |

#### Evidence document

The five files saved in work area.

File list 1 mark

#### Contact details





| Page 9 | Mark Scheme                   | Syllabus | Paper |
|--------|-------------------------------|----------|-------|
|        | IGCSE – October/November 2012 | 0417     | 02    |

Name, centre no, candidate no





© Cambridge International Examinations 2012

| Page 10 | Mark Scheme                   | Syllabus | Paper |
|---------|-------------------------------|----------|-------|
|         | IGCSE – October/November 2012 | 0417     | 02    |

#### Email