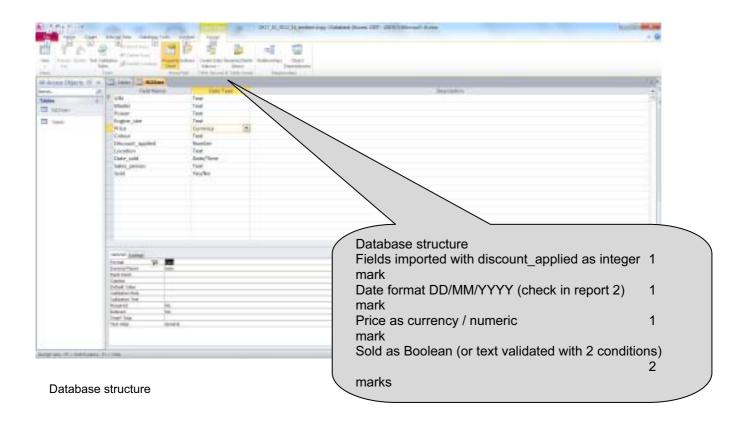

terdam | 375A15423016 | MicroSE | Н     | 900         | €12,000.00 | White  | No   |
|           |              |         |       |             |            |        |      |

Name and details Hybrid power cars 46

22 October 2010 Page 3 of 3

Count of records = 46 1
mark
Label: Hybrid power cars (100% accurate) 1
mark

| Page 7 | Mark Scheme                   | Syllabus | Paper |
|--------|-------------------------------|----------|-------|
|        | IGCSE – October/November 2012 | 0417     | 02    |



| Page 8 | Mark Scheme                   | Syllabus | Paper |
|--------|-------------------------------|----------|-------|
|        | IGCSE – October/November 2012 | 0417     | 02    |

#### Evidence document

The five files saved in work area.

File list 1 mark

#### Contact details





| Page 9 | Mark Scheme                   | Syllabus | Paper |
|--------|-------------------------------|----------|-------|
|        | IGCSE – October/November 2012 | 0417     | 02    |

Name, centre no, candidate no





© Cambridge International Examinations 2012

| Page 10 | Mark Scheme                   | Syllabus | Paper |
|---------|-------------------------------|----------|-------|
|         | IGCSE – October/November 2012 | 0417     | 02    |

#### Email