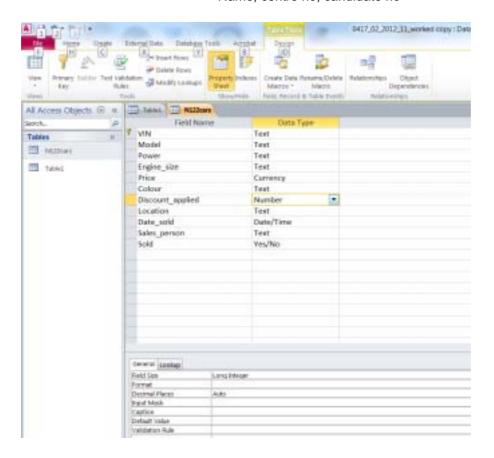

The MicroSE

This special edition cylinder engina

has a larger, four

All subheads identified and formatted 14 pt economy in italic serif font, centre aligned hybrid tecl

Page 3 Mark Scheme Syllabus Paper

IGCSE – October/November Text added 1 mark