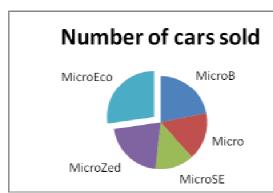

name

Candidate number

Centre number

Sales of the Microbco by our sales team in Spain are really taking off.

Sales Report

The whole range of the new Micros is selling We include here a chart to show how

| Chart:                        |   |      |
|-------------------------------|---|------|
| Pie chart created             | 1 | mark |
| Title as given 100% accurate  | 1 | mark |
| Series labels in full         | 1 | mark |
| Segment withdrawn/highlighted | 1 | mark |
| No legend                     | 1 | mark |
| Inserted in correct place     | 1 | mark |
| Resized to fit in column      | 1 | mark |
|                               |   |      |