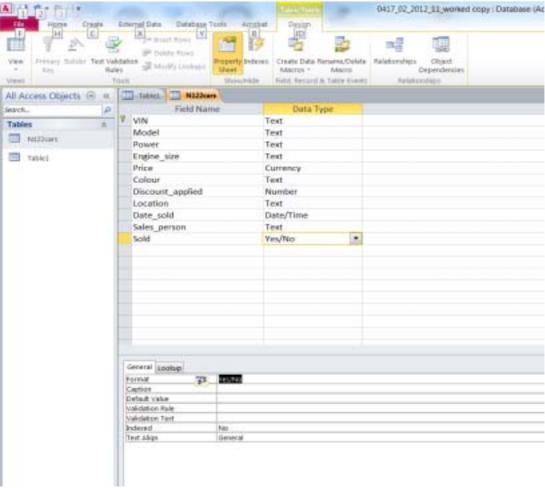

The MicroSE

This special edition cylinder engina

has a larger, four

All subheads identified and formatted 14 pt economy in italic serif font, centre aligned hybrid tecl

Page 3 Mark Scheme Syllabus Paper

IGCSE – October/November Text added 1 mark