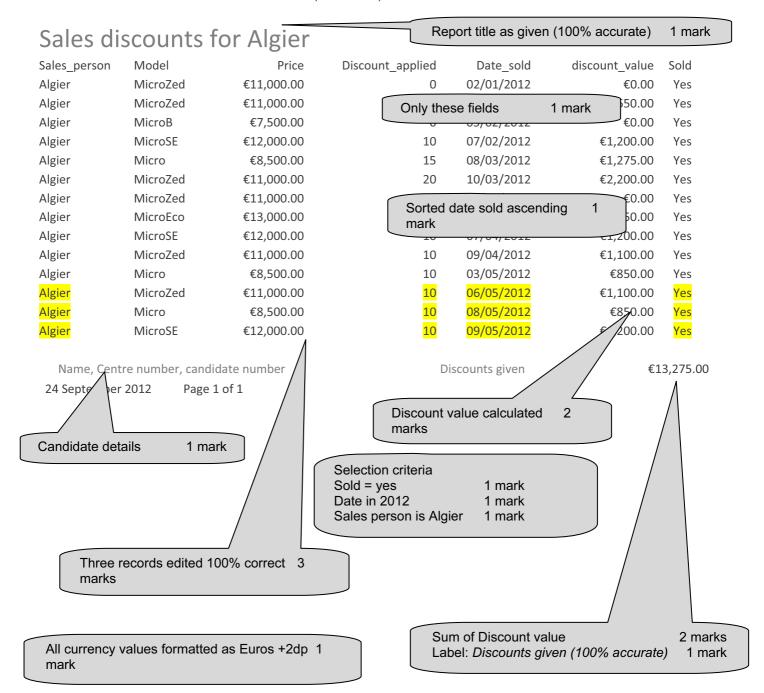

| / |                                          | `      |
|---|------------------------------------------|--------|
|   | Database extract                         |        |
|   | Summary of MicroEco, Sold in Madrid      | 1      |
|   | mark                                     |        |
|   | Model, Price, Salesperson, Count and Sun | fields |
|   | displayed                                | 1      |
|   | mark                                     |        |
|   | Inserted in correct place                | 1      |
|   | mark                                     |        |
|   | Sum of sales                             | 1      |
|   | mark                                     |        |
|   | Count of sales                           | 2      |
|   | marks                                    |        |
|   | Resized to fit in column                 | 1      |
|   | mark                                     | •      |
|   | THATIS                                   |        |