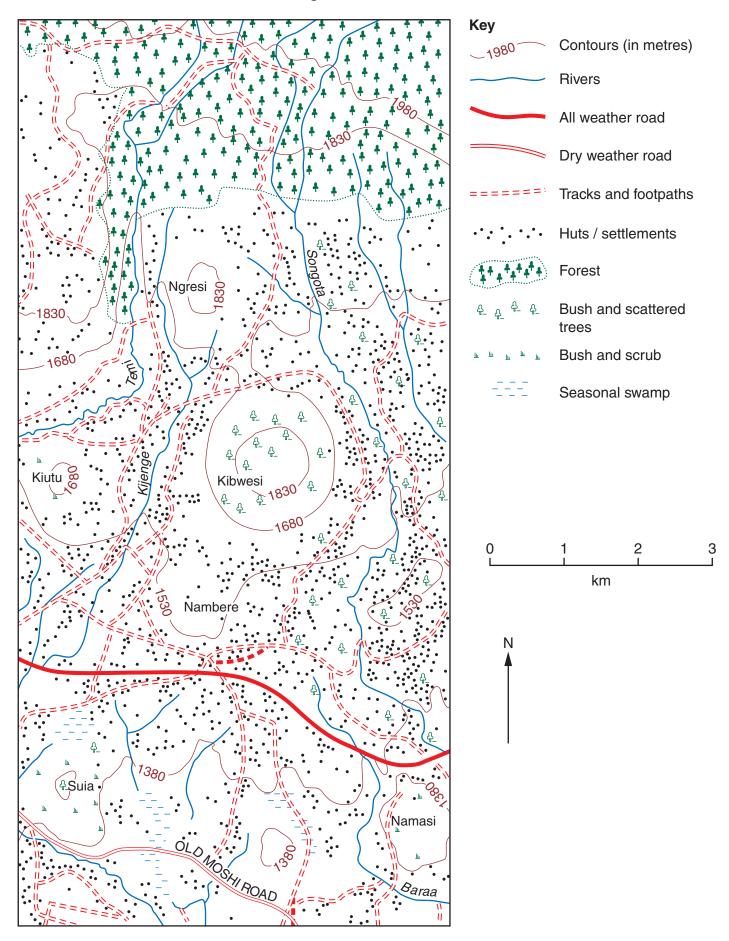

UNIVERSITY OF CAMBRIDGE INTERNATIONAL EXAMINATIONS General Certificate of Education Ordinary Level

## **GEOGRAPHY**

Paper 1 INSERT

2217/13 **October/November 2011** 

1 hour 45 minutes

## READ THESE INSTRUCTIONS FIRST

This Insert contains Fig. 4 for Question 2, Photographs A, B, C and D for Question 3 and Photograph E for Question 6.

This document consists of 6 printed pages and 2 blank pages.



Fig. 4 for Question 2



2217/13/INSERT/O/N/11



## Photograph B for Question 3



Photograph C for Question 3











## **BLANK PAGE**

**BLANK PAGE** 

University of Cambridge International Examinations is part of the Cambridge Assessment Group. Cambridge Assessment is the brand name of University of Cambridge Local Examinations Syndicate (UCLES), which is itself a department of the University of Cambridge.